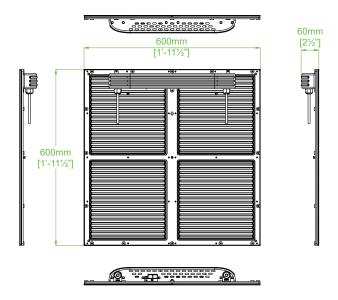

## PRVTETTOLED38 | Mechanical Drawing

# PRVTETTOLED38 | Technical Specification

| Display                |                                                |
|------------------------|------------------------------------------------|
| Pixel Pitch            | P3.75mm                                        |
| Viewing Distance       | >4m   >13 fit                                  |
| Brightness             | ≥500cd/m²                                      |
| Contrast               | ≥3000:1                                        |
| Gray Scales            | ≥ 13bit                                        |
| Color Temperature      | ≥ 6500K                                        |
| Led Type               | SMD                                            |
| Pixel Density          | 70,756 dots/m <sup>2</sup>                     |
| Cabinet Resolution     | 160 x 160                                      |
| Drive Mode             | 1/20 Scan                                      |
| Refresh Rate           | 3960Hz                                         |
| Viewing Angle          | 160°(H) / 160°(V)                              |
| Max No. Of Connections | 20 per line                                    |
| Module Size            | 300 x 600 x 13 mm<br>11.81 x 23.62 x 0.51 inch |
| Cabinet Size           | 600 x 600 x 60 mm<br>23.62 x23.62 x 2.36 Inch  |
| Total Cabinet Weight   | 2.4 kg   5.29 lbs.                             |
| Cabinet Material       | Aluminum Alloy                                 |