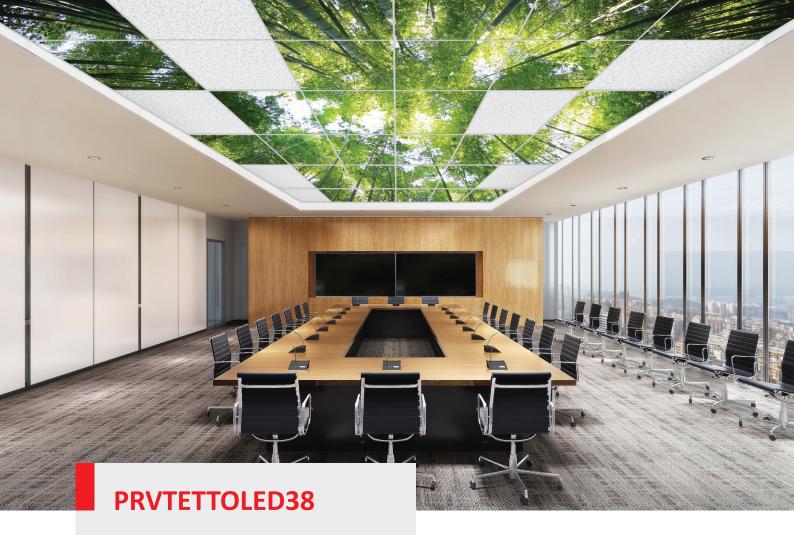

### **Acoustic Ceiling LED Tiles Solution**

Replace your simple and boring Acoustic Ceiling Tiles with our new LED ceiling tiles for a brilliant visual experience.

The lightweight LED tiles are designed to perfectly fit any existing acoustic ceiling structure of 600x600mm / 23.6x23.6 inches with no extra preparations, simply swap and connect.

Detailed ability to mimic a skylight or window for enclosed spaces. Custom art or other content is possible by setting up the tiles in your configuration and loading images.

Withstood TP(a) & TP(b) fire safety tests giving you a safe, striking and unique solution in any room at your home or office.

#### **Applications**

Office, Meeting Rooms, Lobbies, Elevators, Home Décor, Digital Signage