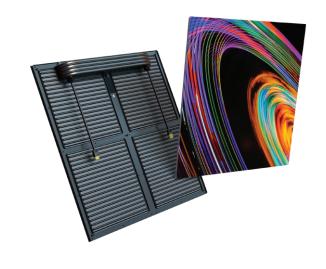

Detailed ability to mimic a skylight or window for enclosed spaces. Custom art or other content is possible by setting up the tiles in your configuration and loading images.

Withstood TP(a) & TP(b) fire safety tests giving you a safe, striking and unique solution in any room at your home or office.

#### **Features**

- Super light cabinet solution
- Perfect fit to your existing acoustic ceiling structure
- Bright and clear image
- Vivid Colors
- 160°/160° wide viewing angle
- Simple & fast installation